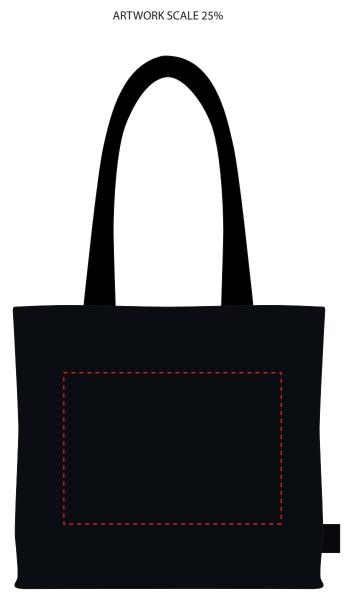

## Product Code: QB1538 **Product Colour: Black**

We stock this item in the following colours

- - - -

The dashed line is to demonstrate print area and will not appear on your printed item

**Quantity:** 

Version: 1

ARTWORK SCALE 100% Max print area: 230mm x 160mm

-----\_ \_ \_ \_ \_